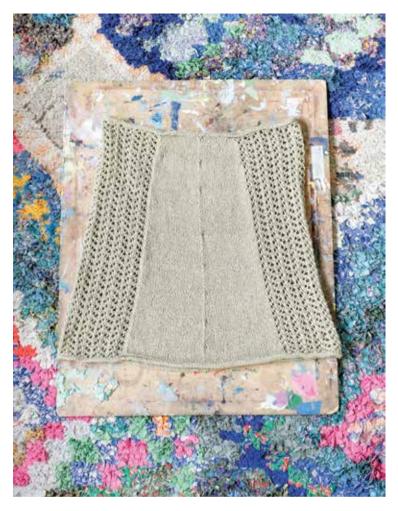

#### **PATTERN STITCH**

Arrowhead Lace in the round (multiple of 6)

Round 1: \*k1, yo, ssk, k1, k2tog, yo, rep from \* to end of round.

Rounds 2 and 4: knit.

Round 3: \*k2, yo, cdd, yo, k1, \*, rep from \* to end of round.

Repeat rounds 1-4 for pattern.

#### **PONCHO**

CO 222 sts using Long-Tail CO. Pm and join, being careful not to twist. Knit 4 rnds. Purl one round.

Set-Up Rnd: \*work 48 sts in Arrowhead Lace, pm, (sl 1 pwise, k30) 2x, sl 1 pwise, pm, rep from \* to bea of rnd marker.